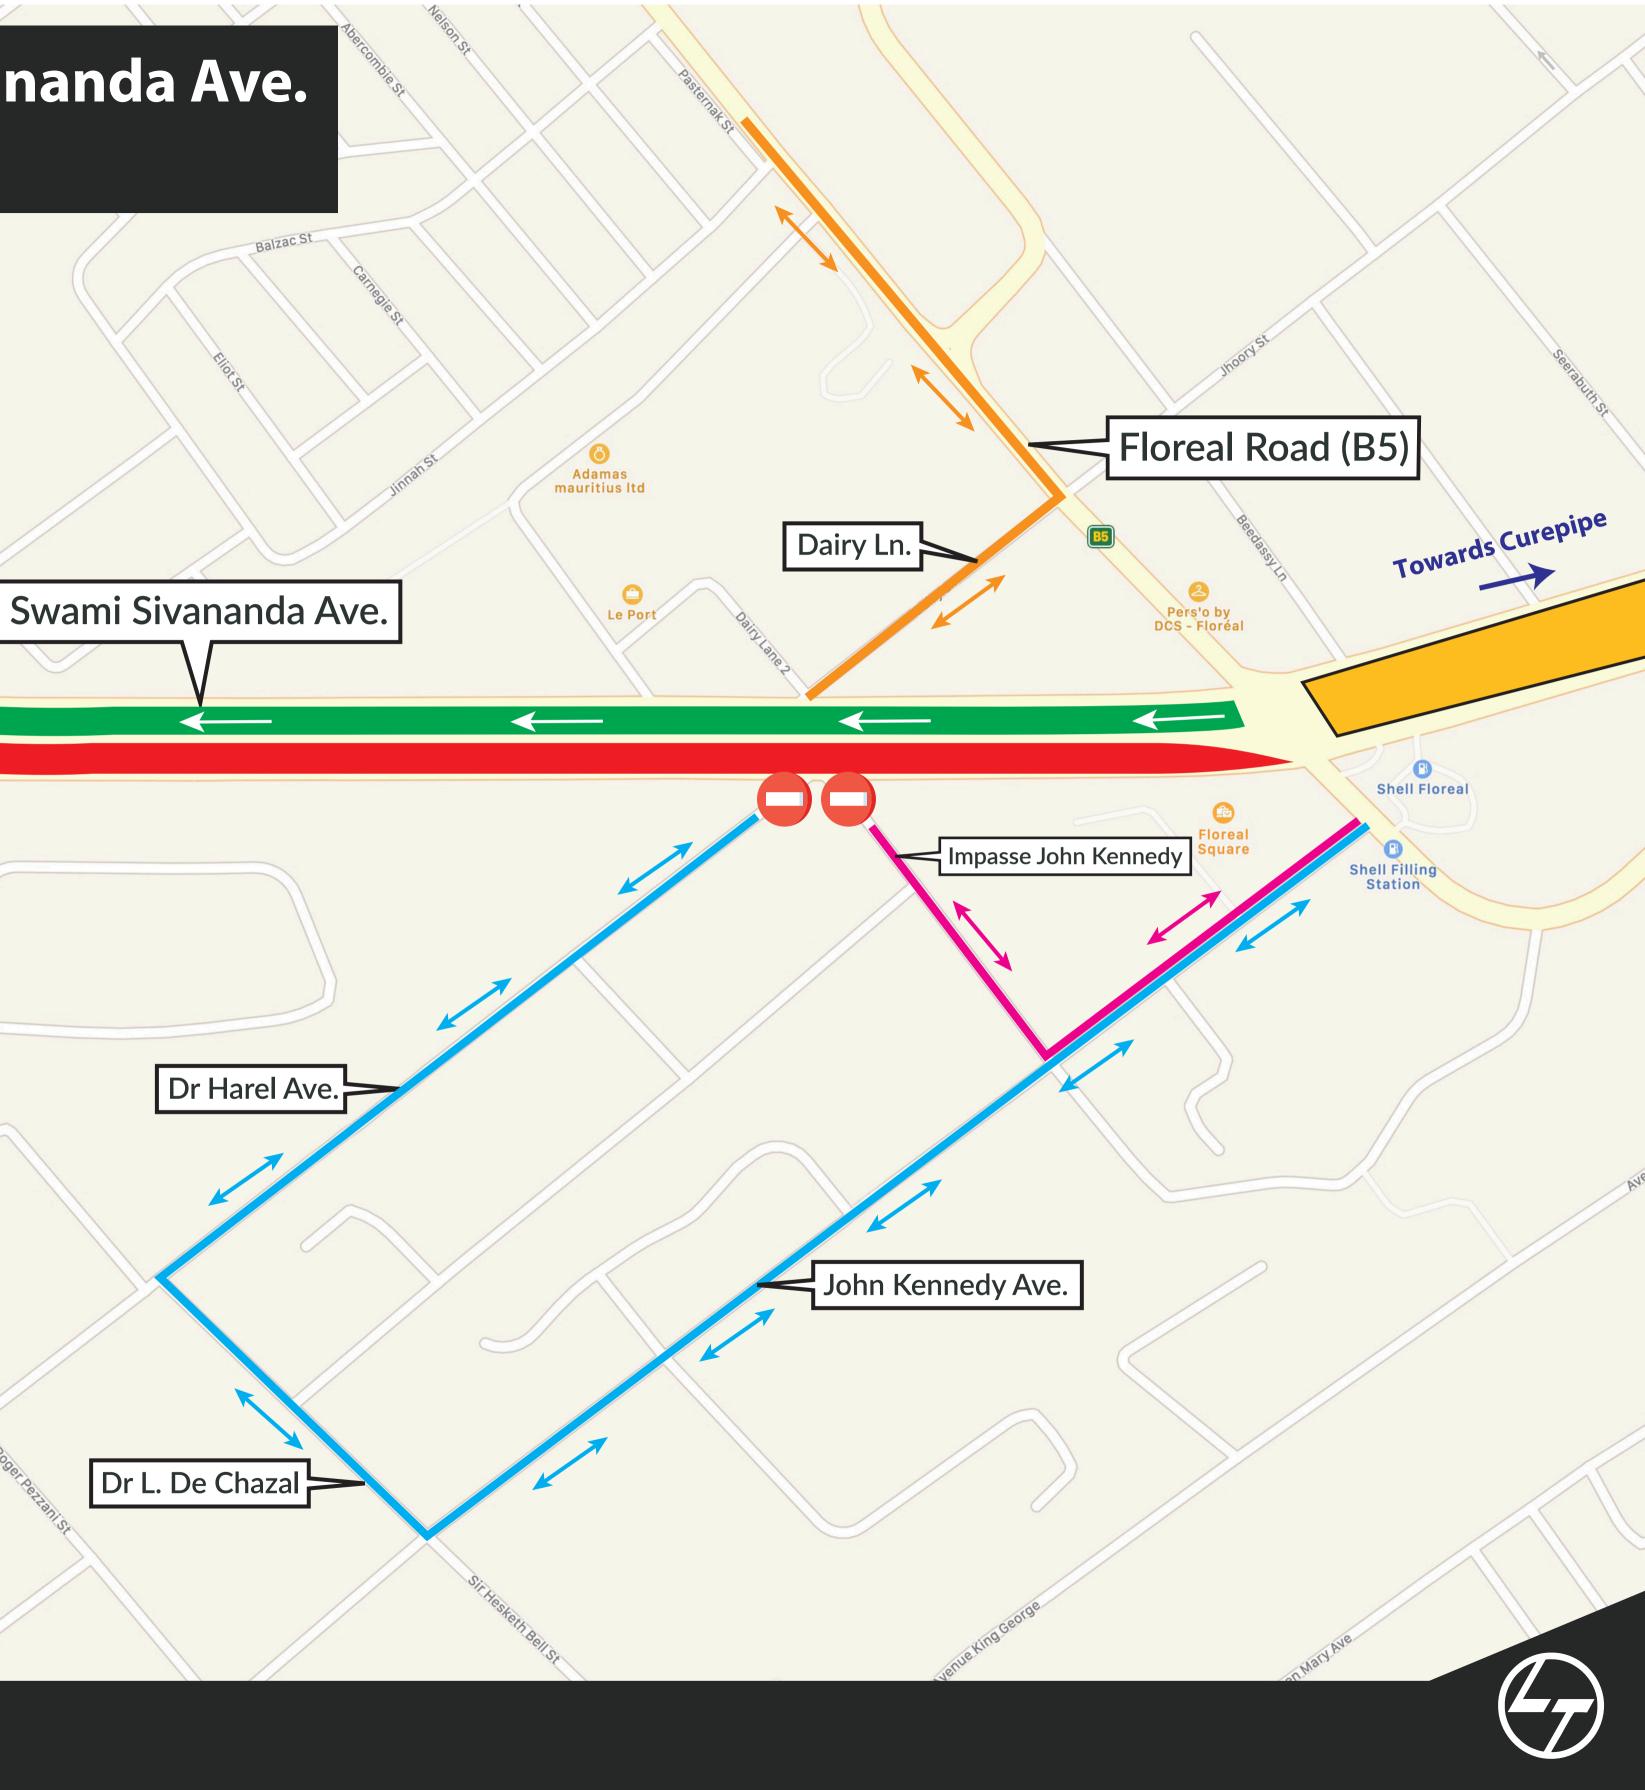

#### One Lane Closure of Swami Sivananda Avenue between its junctions with Floreal Road (B5) and Sadally Road, Floreal

The public is hereby informed that major works in the context of the Metro Express Project will be carried out along the left lane of Swami Sivananda Avenue between its junctions with Floreal Road and Sadally Road **as from Thursday 16 July 2020**.

Accordingly, the left lane of Swami Sivananda Avenue between the two junctions will be closed to traffic. The following traffic diversion scheme will be put in place:

- All traffic along Swami Sivananda Avenue will be deviated onto the remaining right lane.
- Traffic along Dr Harel Avenue will not be allowed to emerge onto Swami Sivananda Avenue; the traffic will be initially diverted onto Dr L. de Chazal Street and John Kennedy Avenue to join Swami Sivananda Avenue.
- Traffic along Impasse John Kennedy will not be allowed to emerge onto Swami Sivananda Avenue; the traffic be diverted onto John Kennedy Avenue to join Swami Sivananda Avenue.
- Traffic along Floreal Road coming from Vacoas willing to join Swami Sivananda Avenue will be initially diverted onto Dairy Lane to join the remaining right lane of Sivananda Avenue.
- Traffic will not be allowed to directly access Dr Harel Avenue or Impasse John Kennedy at their junction with Swami Sivananda Avenue; the traffic will be required to proceed through Floreal Road and John Kennedy Avenue.

## One lane Closure along S.Sivananda Ave.

Traffic Diversion Scheme

# Key

Towards Vacoas

Local Access Only

**Closed** lane

**Diversion along** S. Sivananda Ave.

Traffic from Dr. Harel Ave.

Traffic from Impasse John Kennedy

Traffic along Floreal Road (B5) from Vacoas