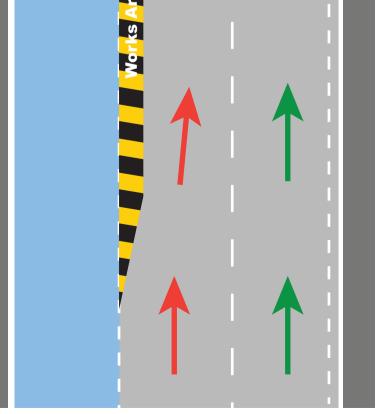

Accordingly, traffic at this specific location will be diverted onto a newly constructed adjacent bypass.

The necessary traffic signs will be set up to inform and guide road users.

Drivers are strongly advised to exercise caution when approaching the work area and to drive within the prevailing speed limit.