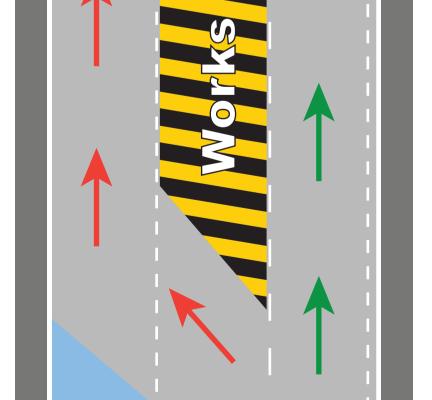

Accordingly, traffic at this specific location will be diverted onto a newly constructed adjacent bypass.

The necessary traffic signs will be set up to inform and guide road users.

Drivers are strongly advised to exercise caution when approaching the work area and to drive within the prevailing speed limit.