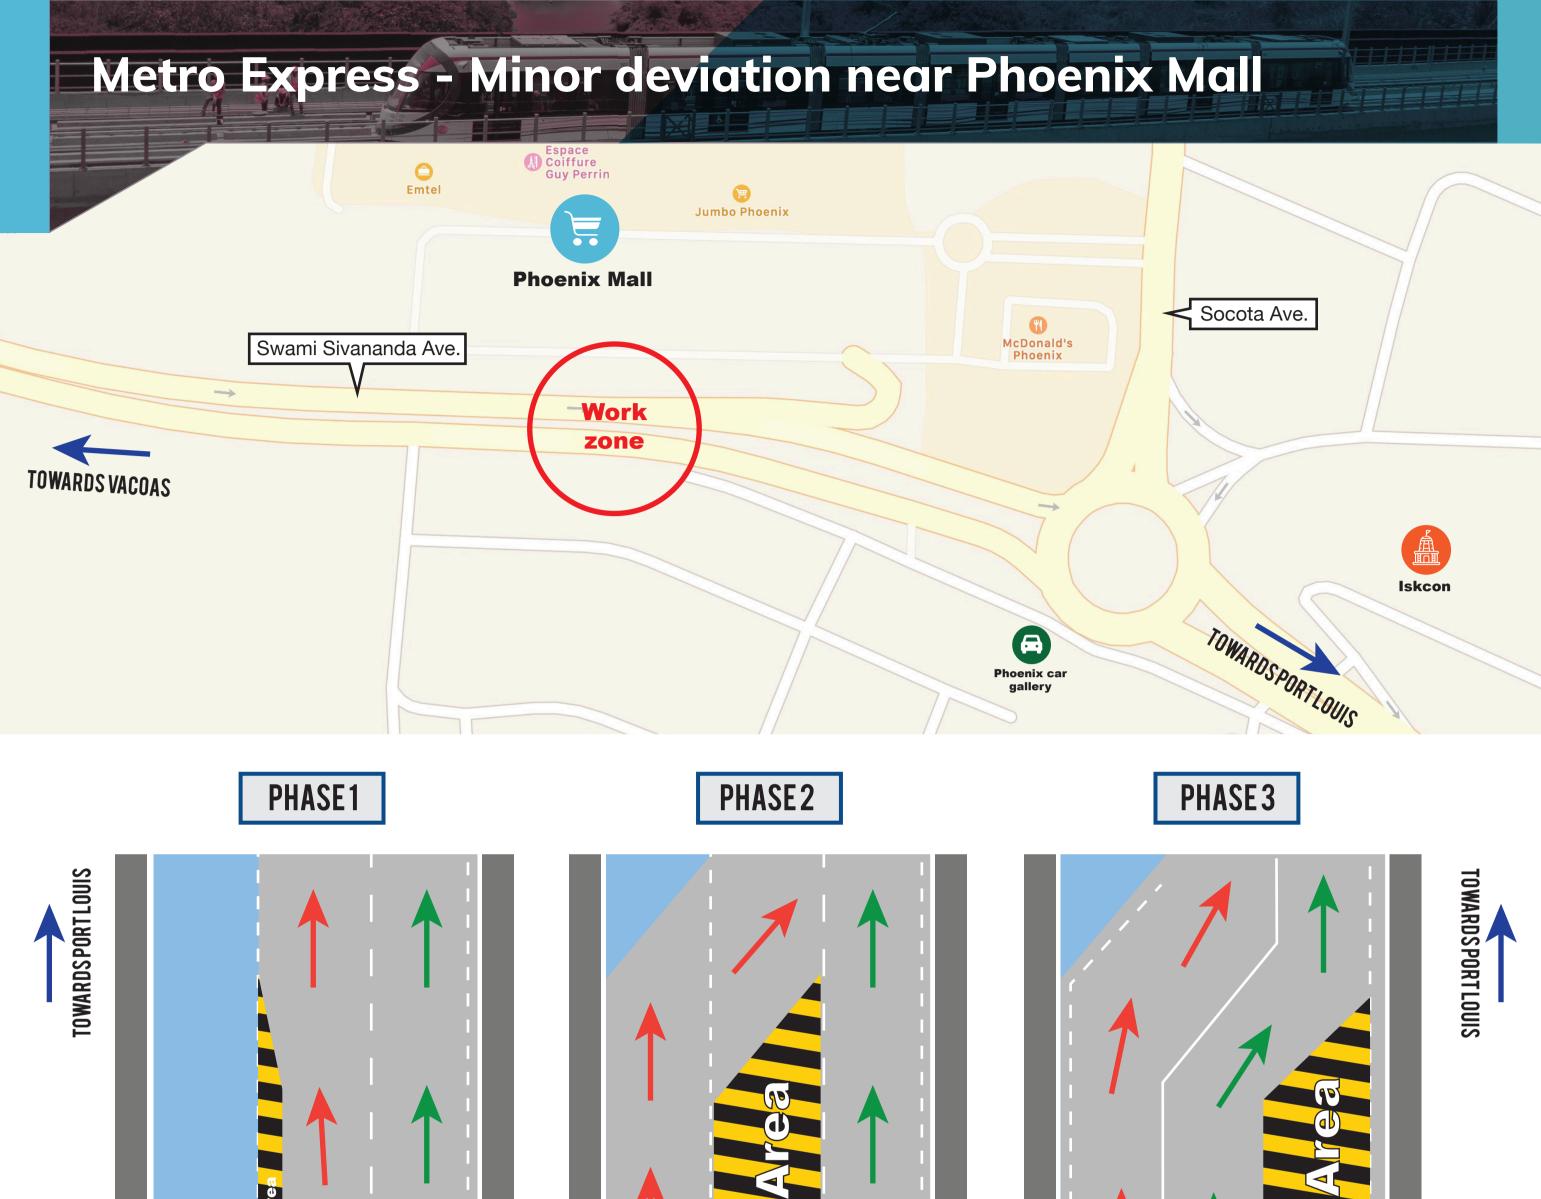

## <u>Minor Deviation of Swami Sivananda Avenue</u> <u>near Phoenix Mall (Jumbo), Phoenix</u>

The public is hereby informed that pipe laying works pertaining to the Metro Express Project will be carried out across Swami Sivananda Avenue near Phoenix Mall (Jumbo) as from Tuesday 26<sup>th</sup> May 2020 to Friday 5<sup>th</sup> June 2020.

Accordingly, traffic at this specific location will be diverted onto a newly constructed adjacent bypass.

The necessary traffic signs will be set up to inform and guide road users.

Drivers are strongly advised to exercise caution when approaching the work area and to drive within the prevailing speed limit.