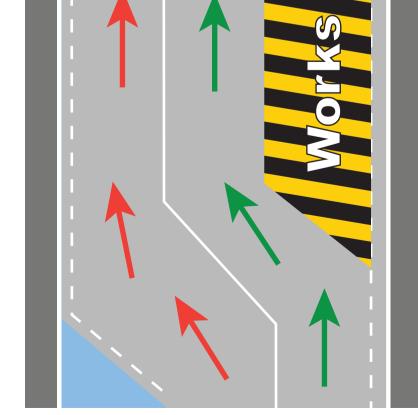

Accordingly, traffic at this specific location will be diverted onto a newly constructed adjacent bypass.

The necessary traffic signs will be set up to inform and guide road users.

Drivers are strongly advised to exercise caution when approaching the work area and to drive within the prevailing speed limit.