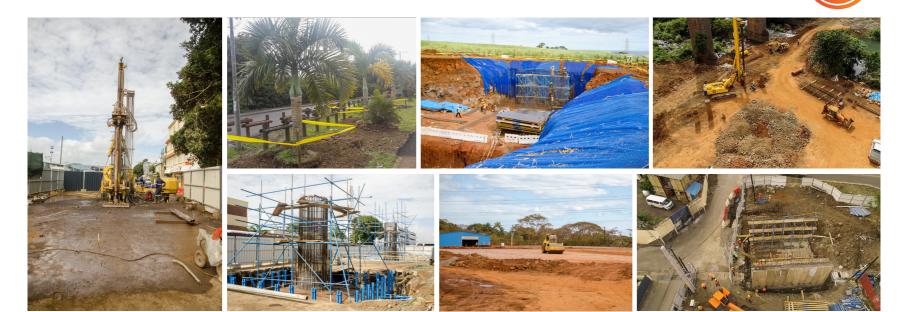

### visits Mauritius and appraises work progress

Reflecting our seriousness of how important the Metro Express Project is both for the citizens of Mauritius and Larsen & Toubro, our CEO & Managing Director, Mr. S N Subrahmanyan visited Mauritius to appraise work progress of the Mauritius Metro Express Project. He proceeded with site visits on major construction sites and interacted with the site team. This also marked the near completion of a year since signing the contract for the project.

## **Sites Progress**