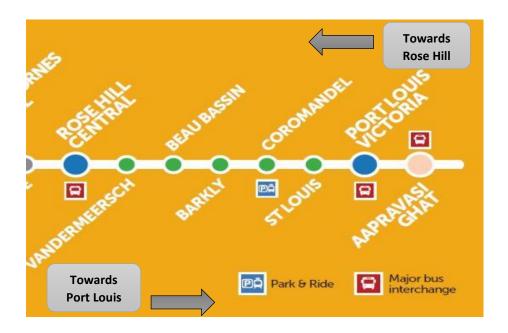

The holder of a free ticket **towards Rose-Hill Central** can board the train at any station before Rose Hill Central; i.e. from Port Louis Victoria or any other station namely, St Louis Station, Coromandel Station, Barkly Station, Beau Bassin Station or Vandermeersch Station. *See network map below.* 

The holder of a free ticket **towards Port-Louis** can board the train at any station before Port Louis Victoria; i.e. from Rose Hill Central or any other station namely, Vandermeersch Station, Beau Bassin Station, Barkly Station St Louis Station. *See network map below.* 

The network map below is for ease of reference.

Ticket distribution is being done on a first come first served basis and are available as per below table:

| SN | Days of Distribution              | Distribution Tickets Dates |
|----|-----------------------------------|----------------------------|
| 1  | As from Thursday 19 December 2019 | 24 - 26 Dec 2019           |
| 2  | As from Friday 20 December 2019   | 27 - 29 Dec 2019           |
| 3  | As from Monday 23 December 2019   | 30 Dec 2019 - 01 Jan 2020  |
| 4  | As from Tuesday 24 December 2019  | 02 - 05 Jan 2020           |